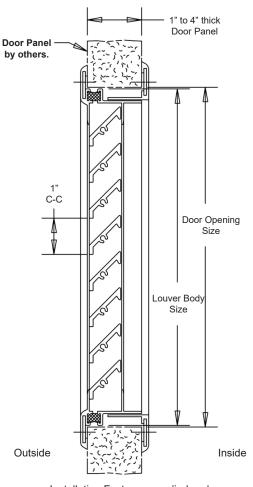

## **NOTES**

1. Unless otherwise specified, % deductions will be made to the opening size given.

2. Approximate shipping weight is 3.0 lbs./sq.ft.