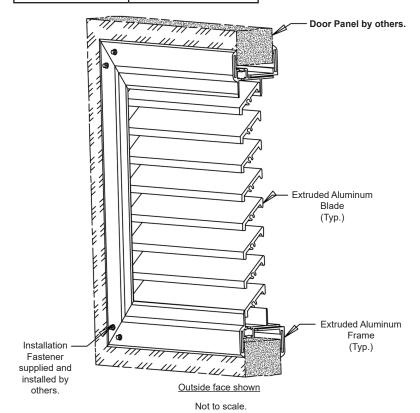

## STANDARD MATERIALS AND CONSTRUCTION

**FRAME:** .060" thick (nominal) extruded aluminum, 6063-T52/T6 alloy. **BLADE:** .125" thick (nominal) extruded aluminum, 6063-T52/T6 alloy.

SCREEN: (When indicated.)

## **LOUVER SIZES**

| Min Panel | Max Single Panel |  |  |
|-----------|------------------|--|--|
| 6"W x 6"H | 24"W x 24"H      |  |  |

Page 1

Installation Fastener supplied and installed by others.

Not to scale.